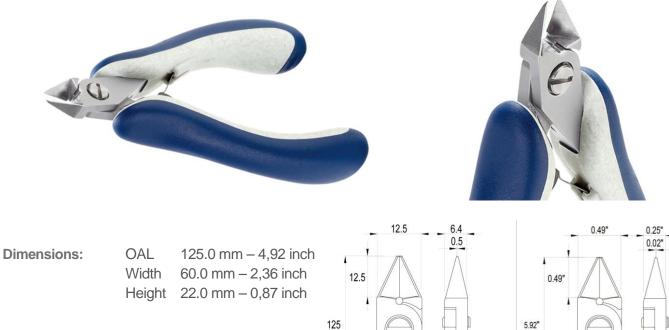

## **High Precision Cutters**

758PL5350E

| Product Type:     | High Precision Cutters                                                                                                                                                                                                                                                                                                                                                                                                                             |
|-------------------|----------------------------------------------------------------------------------------------------------------------------------------------------------------------------------------------------------------------------------------------------------------------------------------------------------------------------------------------------------------------------------------------------------------------------------------------------|
| Made in:          | Italy                                                                                                                                                                                                                                                                                                                                                                                                                                              |
| Description:      | The 5350 is a high precision cutter belonging to the large tapered cutter family. This type of geometry and head dimensions offer an advantage to support the cut. The semi-flush cutting edge is suitable to perform robust cuts. The 5350 is equipped with an ESD Ergo-tek handle which allows an excellent grip, suitable to environments and to components susceptible to electrostatic discharges. The blades are hardened to 67HRC hardness. |
| Head Description  | : Large Tapered                                                                                                                                                                                                                                                                                                                                                                                                                                    |
| Cutting Edges:    | Semi-Flush                                                                                                                                                                                                                                                                                                                                                                                                                                         |
| Cutting Capacity: | Soft wire 0.3 mm-1.6 mm (29AWG-14AWG)                                                                                                                                                                                                                                                                                                                                                                                                              |
| Body material:    | High carbon-chromium low alloy steel (100Cr6)                                                                                                                                                                                                                                                                                                                                                                                                      |
| Handle material:  | ESD safe - Thermoplastic Elastomer TPE + Polypropylen compound PP                                                                                                                                                                                                                                                                                                                                                                                  |

**Picture:** 